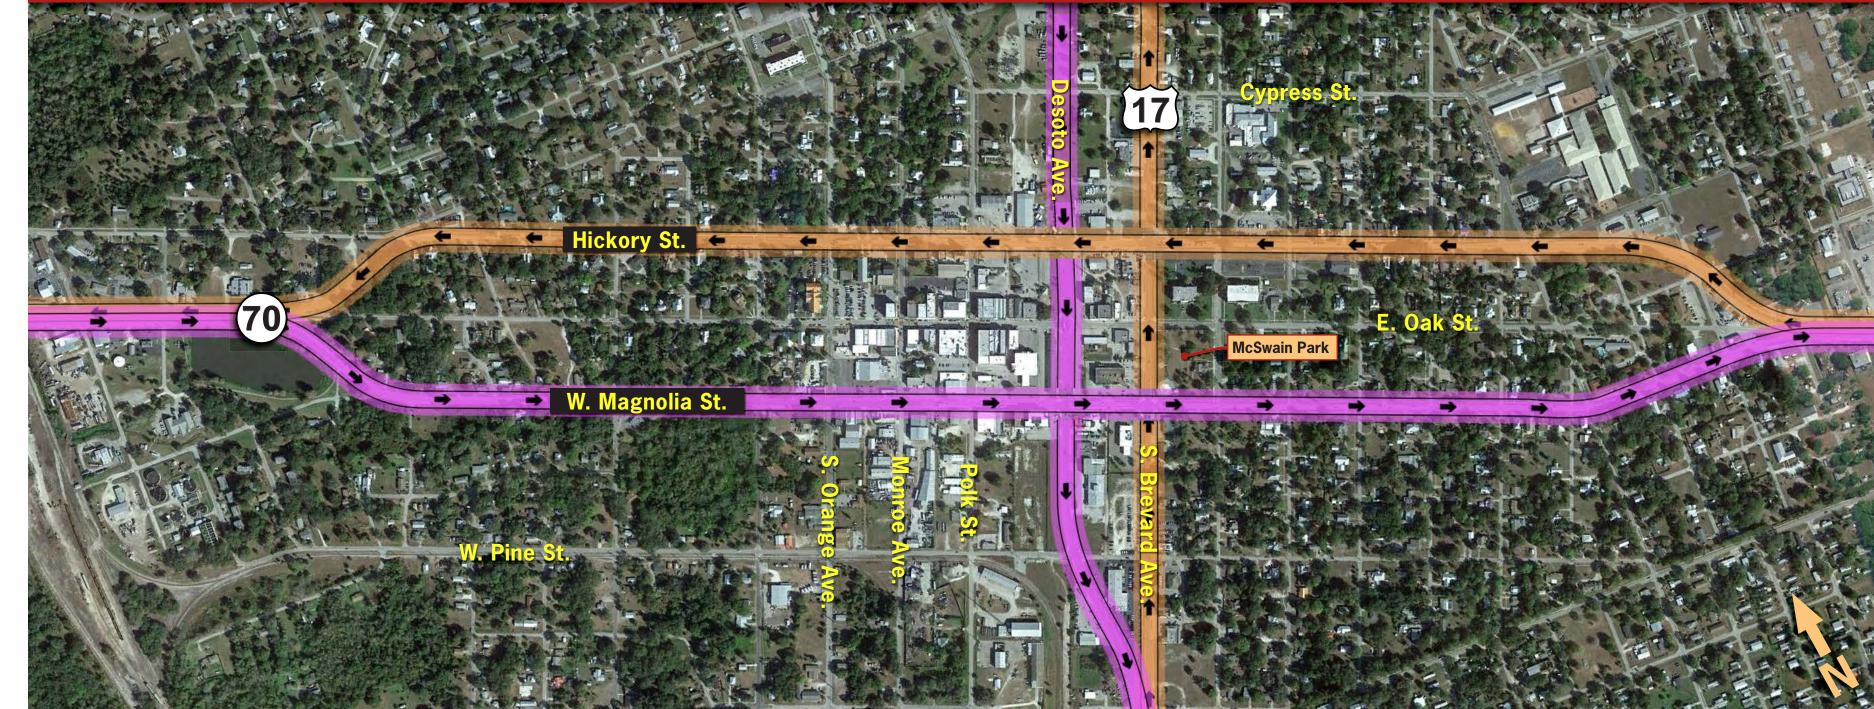

## US 17/SR 70 Arcadia, FL

- Two one-way pairs are within city limits.
- 1.6 mile segment of SR 70 (east-west).
- 1.8 mile segment of US 17 (north-south).
- Sidewalks, bike lanes, and decorative features.
- Access is provided to McSwain Park.
- Local businesses, restaurants and residential communities.