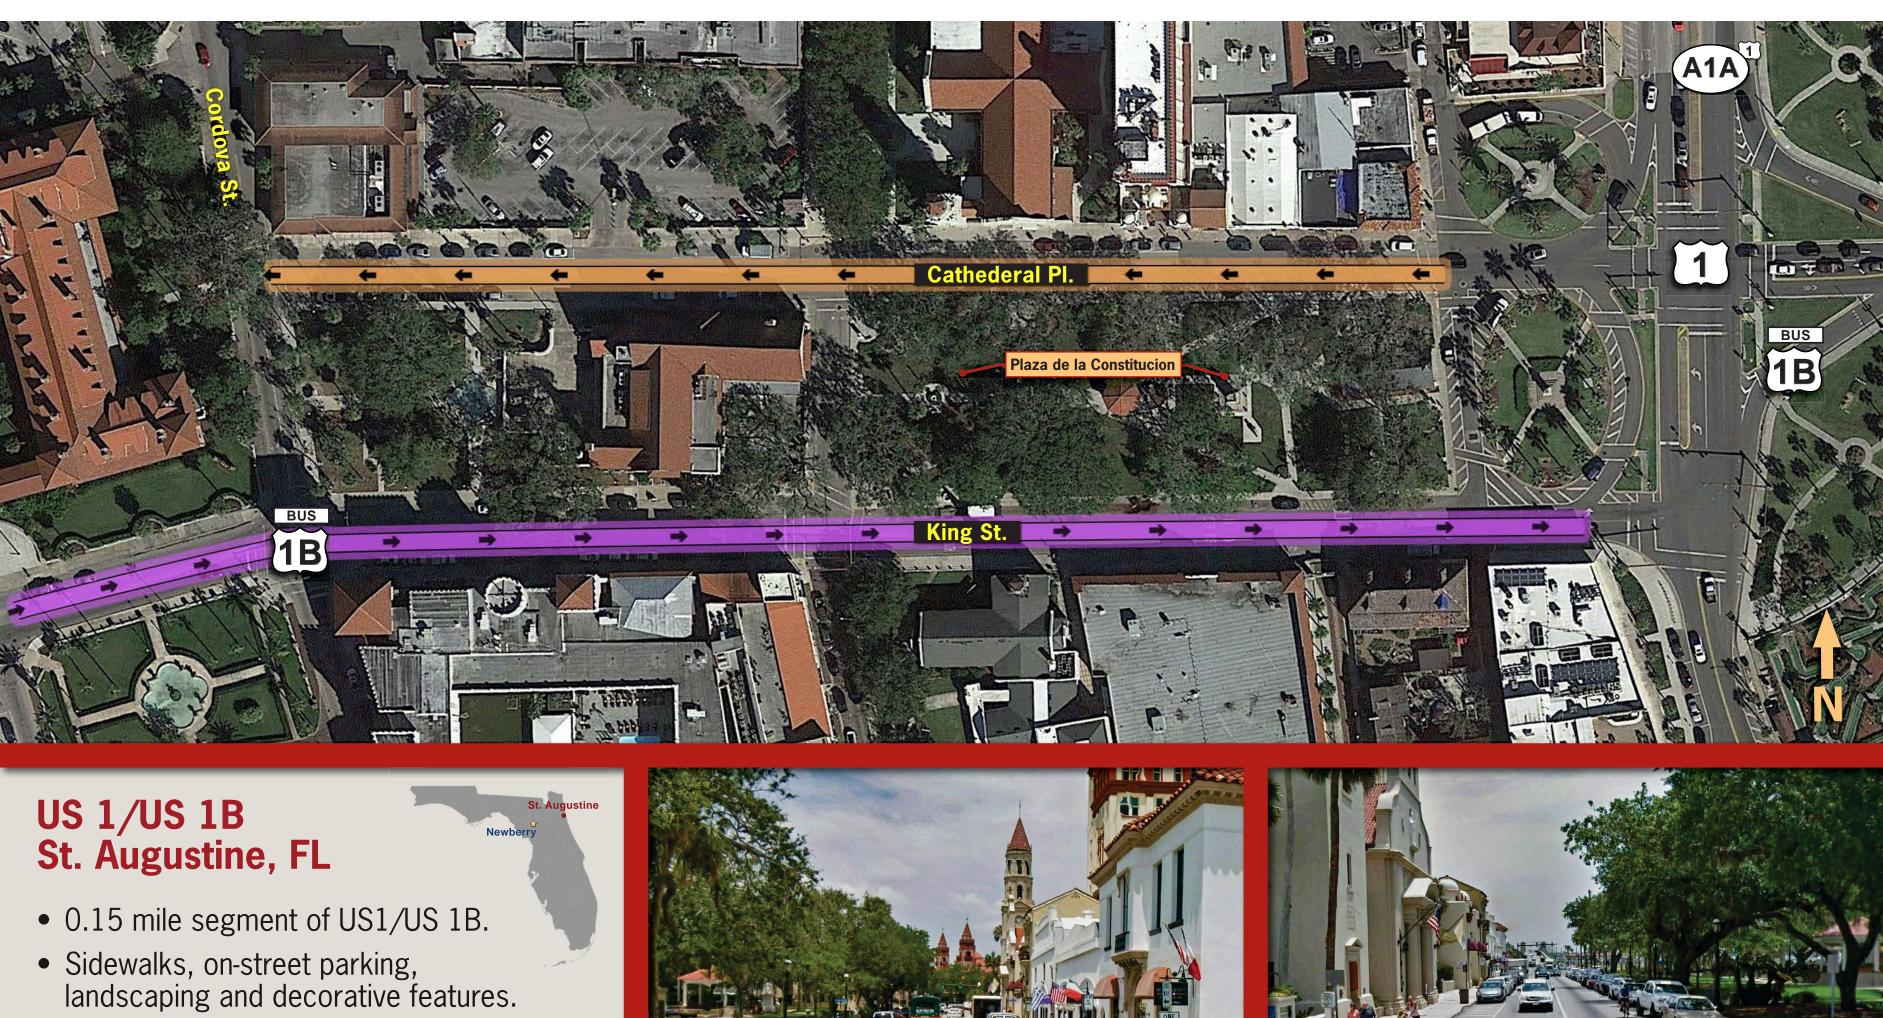

Plaza de la Constitucion is located in the

Access to hotels, restaurants and a

major downtown shopping district.

middle of the one-way pair.