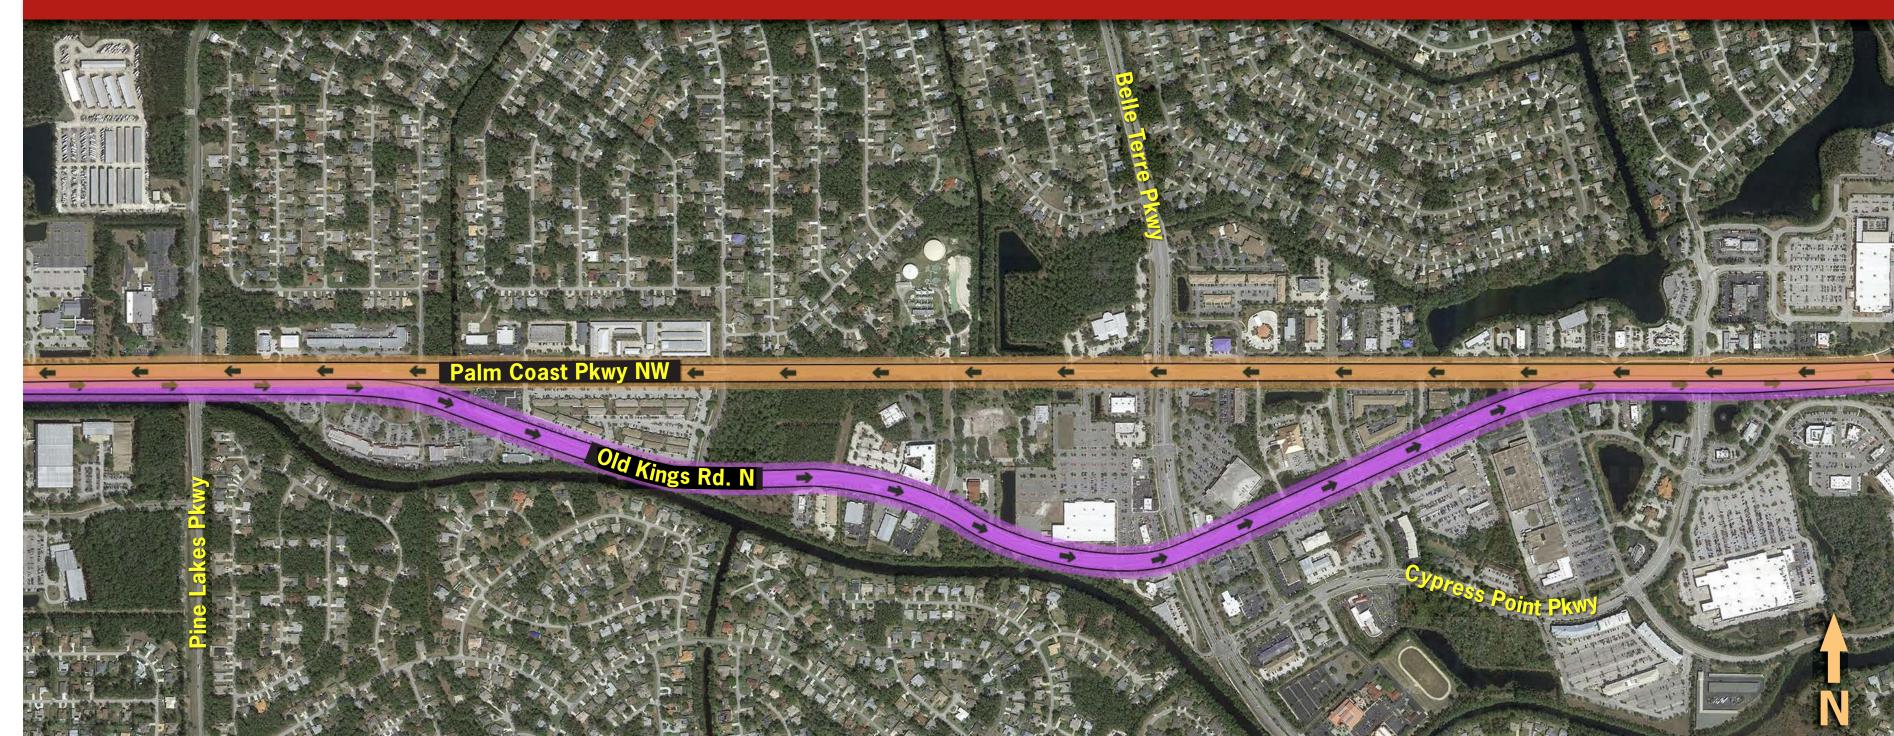

## Palm Coast Parkway Palm Coast, FL

- Palm Coast Parkway is a one-way pair that is approximately 1.8 miles.
- Commercial properties such as pharmacies, gas stations, restaurants and shopping centers.